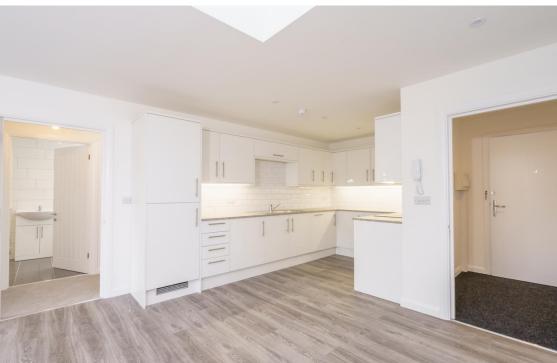

## Flat 1, 107B, Felpham Way, Felpham, Bognor Regis West Sussex

1

2

EPC

**TBC** 

- Light & Bright New Build Flat
- 2 Double Bedrooms
- Contemporary Bathroom
- Open Plan Kitchen Dining Living Room (South Facing)
- Felpham Village Location

- Various Amenities Nearby
- If you are looking to buy-to-let, £1100-£1150 per calendar month is an estimated rental figure
- No Forward Chain

Stunning new build flat! This first floor flat has been finished to a high standard throughout. The main feature is it's 'light, bright & airy' Open-plan Kitchen Dining Living Room complete with luxury kitchen with built-in appliances, there are 2 Double bedrooms and a Contemporary Bathroom to finish off the space. An internal viewing is a must to appreciate all the property has to offer. No forward chain.