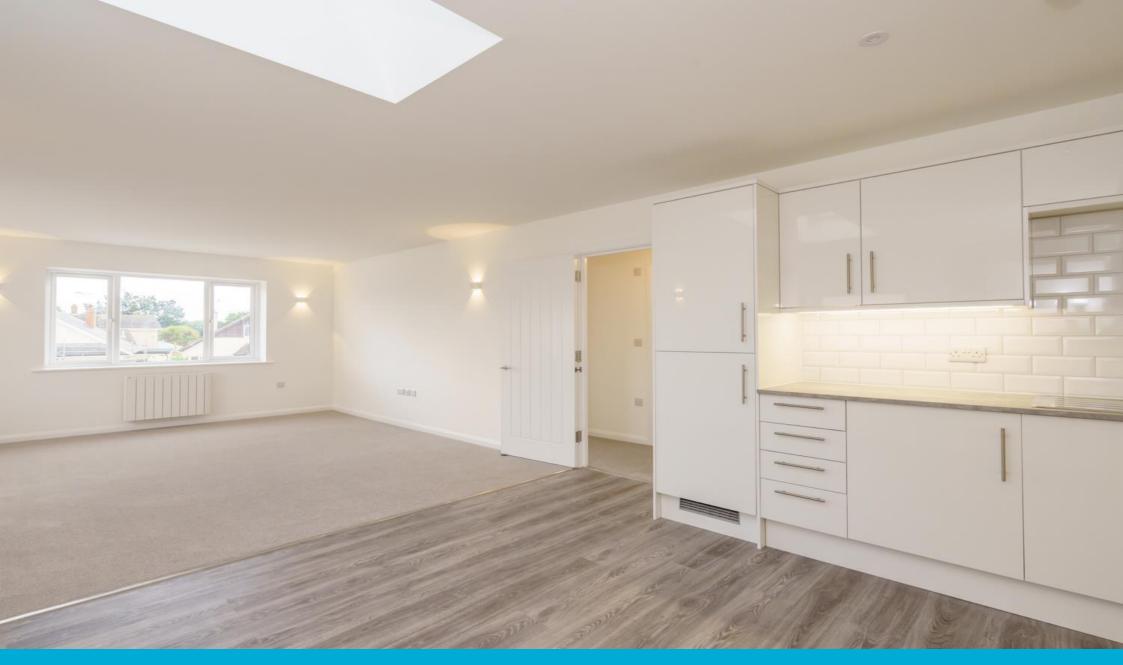

## Flat 1, 107B, Felpham Way, Felpham, Bognor Regis West Sussex

1

2

EPC

**TBC** 

- Light & Bright New Build Flat
- 2 Double Bedrooms
- Contemporary Bathroom
- Open Plan Kitchen Dining Living Room (South Facing)
- Felpham Village Location

- Various Amenities Nearby
- If you are looking to buy-to-let, £1100-£1150 per calendar month is an estimated rental figure
- No Forward Chain

Stunning new build flat! This first floor flat has been finished to a high standard throughout. The main feature is it's 'light, bright & airy' Open-plan Kitchen Dining Living Room complete with luxury kitchen with built-in appliances, there are 2 Double bedrooms and a Contemporary Bathroom to finish off the space. An internal viewing is a must to appreciate all the property has to offer. No forward chain.