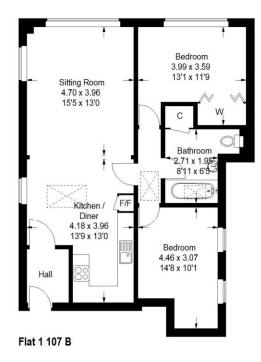

## 107 Felpham road

Approximate Gross Internal Area Flat 1 107 B = 77.6 sq m / 835 sq ft

Whilst every attempt has been made to ensure the accuracy of the floor plan contained here, measurements of door, window, rooms and any other items are approximate and no responsibility is taken for any error, omission, or mis-statement. This plan is for illustrative purpose only and should be used as such by any prospective purchaser or tenant. The services, systems and appliances shown have not been tested and no guarantee as to their operability or efficiency can be given.