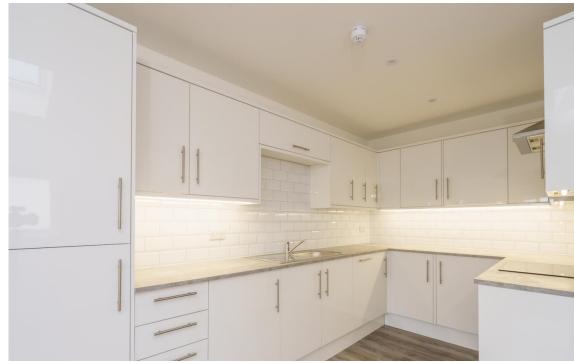

## Flat 1, 107B, Felpham Way, Felpham, Bognor Regis West Sussex

1

2

EPC

**TBC** 

- Light & Bright New Build Flat
- 2 Double Bedrooms
- Contemporary Bathroom
- Open Plan Kitchen Dining Living Room (South Facing)
- Felpham Village Location

- Various Amenities Nearby
- If you are looking to buy-to-let, £1100-£1150 per calendar month is an estimated rental figure
- No Forward Chain

Stunning new build flat! This first floor flat has been finished to a high standard throughout. The main feature is it's 'light, bright & airy' Open-plan Kitchen Dining Living Room complete with luxury kitchen with built-in appliances, there are 2 Double bedrooms and a Contemporary Bathroom to finish off the space. An internal viewing is a must to appreciate all the property has to offer. No forward chain.